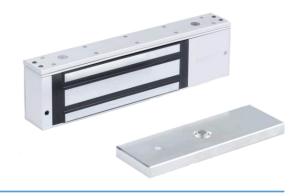

## **Magnetic Lock**

Brand – Secuview Model No – SV-18MS



## **Important Note**

- 1. Handle the equipment with care, damaging the mating surfaces of the magnet or armature plate may reduce locking efficiency.
- The magnet mounts rigidly to the door frame, the armature plate mounts to the door hardware. Kit provided that's allows it to pivot about its centre to compensate for door wear and misalignment.
- 3. Before installing, please add thread locker to all screws. Firmly tighten screws to avoid fastening loosen.

## Power

| Content                  | Description                                                 | Note                     |
|--------------------------|-------------------------------------------------------------|--------------------------|
| Input Power              | 12V DC