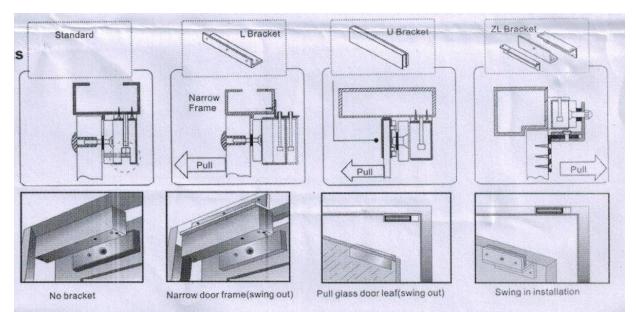

ews. Firmly tighten screws to avoid fastening loosen.

## Power

| Content                  | Description                                                 | Note                     |
|--------------------------|-------------------------------------------------------------|--------------------------|
| Input Power              | 12V DC                                                      | 24V DC can be customized |
| Required Power           | 0.32Amp (minimum)                                           |                          |
| Connect the positive (+) | (+) lead from a 12V DC Power Source to <u>Red</u><br>Wire   |                          |
| Connect the ground (-)   | (-) lead from a 12V DC Power Source to <u>Black</u><br>Wire |                          |

## **Optional Brackets**